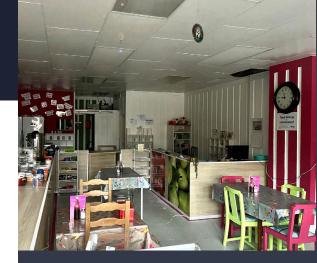

The property comprises a ground floor lock up shop with flats above which are separately sold/let. The property contains a WC and wash hand basin and benefits from rear access with one allocated car parking space.