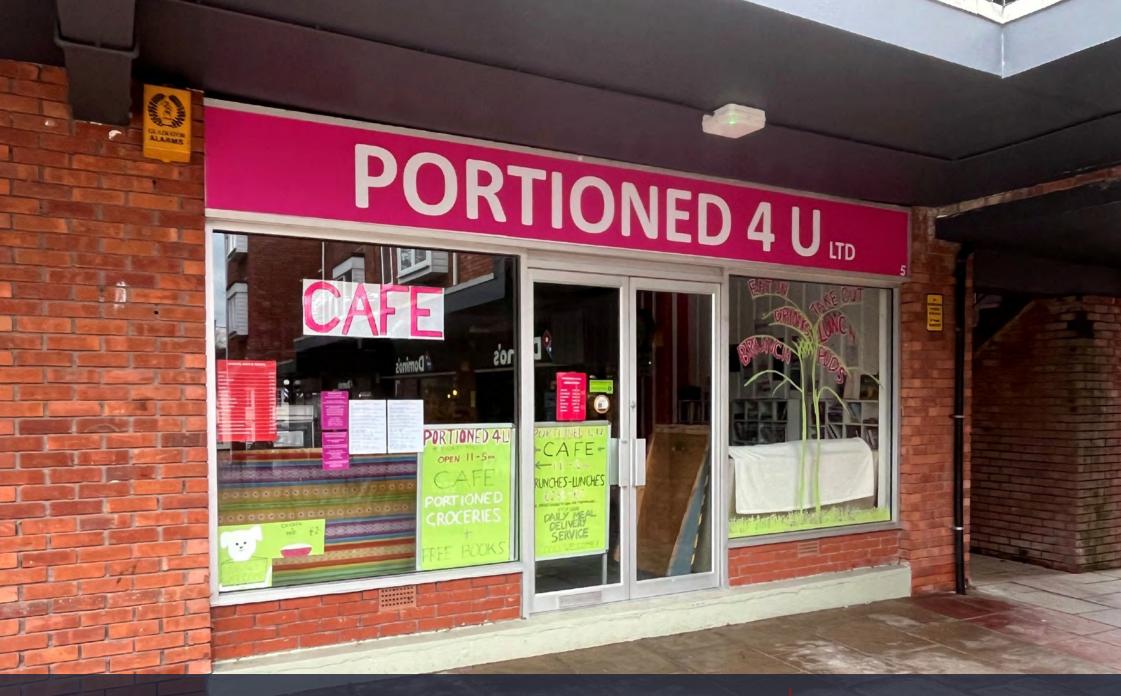

### **UNIT 5**

#### DESCRIPTION

The property is situated in the popular attractive market town of Romsey, approximately 8 miles from Southampton, 11 miles from Winchester and 16 miles from Salisbury. There is good access tot he main road networks with connections to the M27 and M3 Motorways. The property is within walking distance of the railway station with links to Southampton and further national destinations. Broadwater Road is close to The Hundred where there are many multiple retailers as well as food and service providers such as banks. Adjacent to the property is Domino's Pizza and to the back of the retail unit is public car parking.

The property comprises a ground floor lock up shop with flats above which are separately sold/let. The property contains a WC and wash hand basin and benefits from rear access with one allocated car parking space.