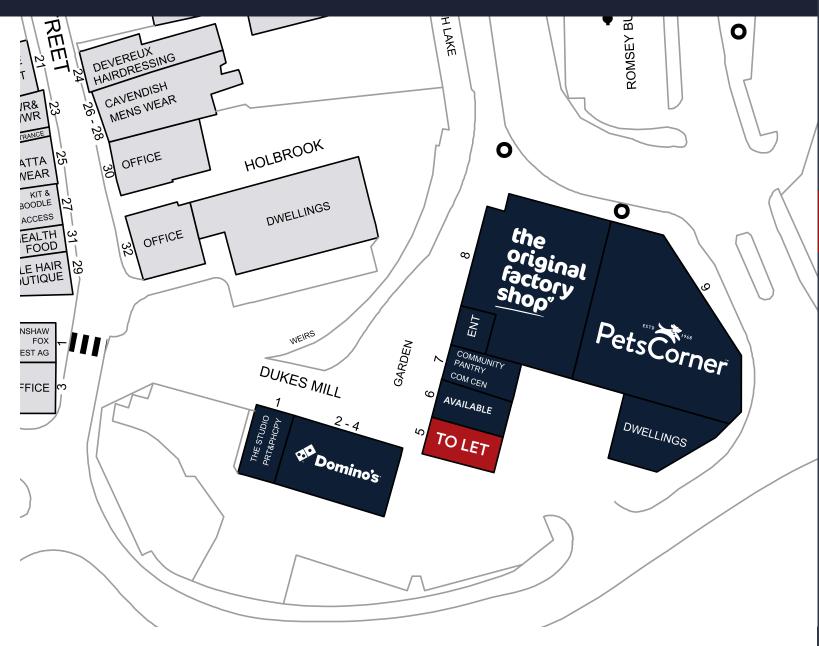

## **M DUKES MILL**

### SITE PLAN

MISERESENTATION ACT. Table Loadors & Cambridge Properties Limited (Company Number 0283002) the registered office of which is at LCP (Magawind Q, West Midlands 07% NLh tables) associated companies at 2000 [associated companies and employees (Lm<sup>2</sup>) give [associated companies and emp